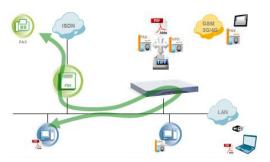

# USE A SINGLE DDI FOR INCOMING CALLS AND FAXES

Only One Number needs to be displayed on your business card! Direct line becomes your One Number, to receive and send your calls and faxes, without requiring a new phone line.

## SEND AND RECEIVE FAX BY EMAIL, EVEN WHILE TRAVELLING

You receive and send fax by e-mail. QuesCom solution ensures confidentiality of documents and enables you to manage fax remotely. After sending a fax, an acknowledgement is received by email in your inbox.

Redundancy: several devices are deployed in order to benefit from a resilient architecture

Connected in VoIP on the IPBX or in ISDN, fax is automatically integrated into the corporate email system. OR

In Qasaar Private Cloud architecture, a virtual server ensures redundancy and scalability as well as the most advanced features.